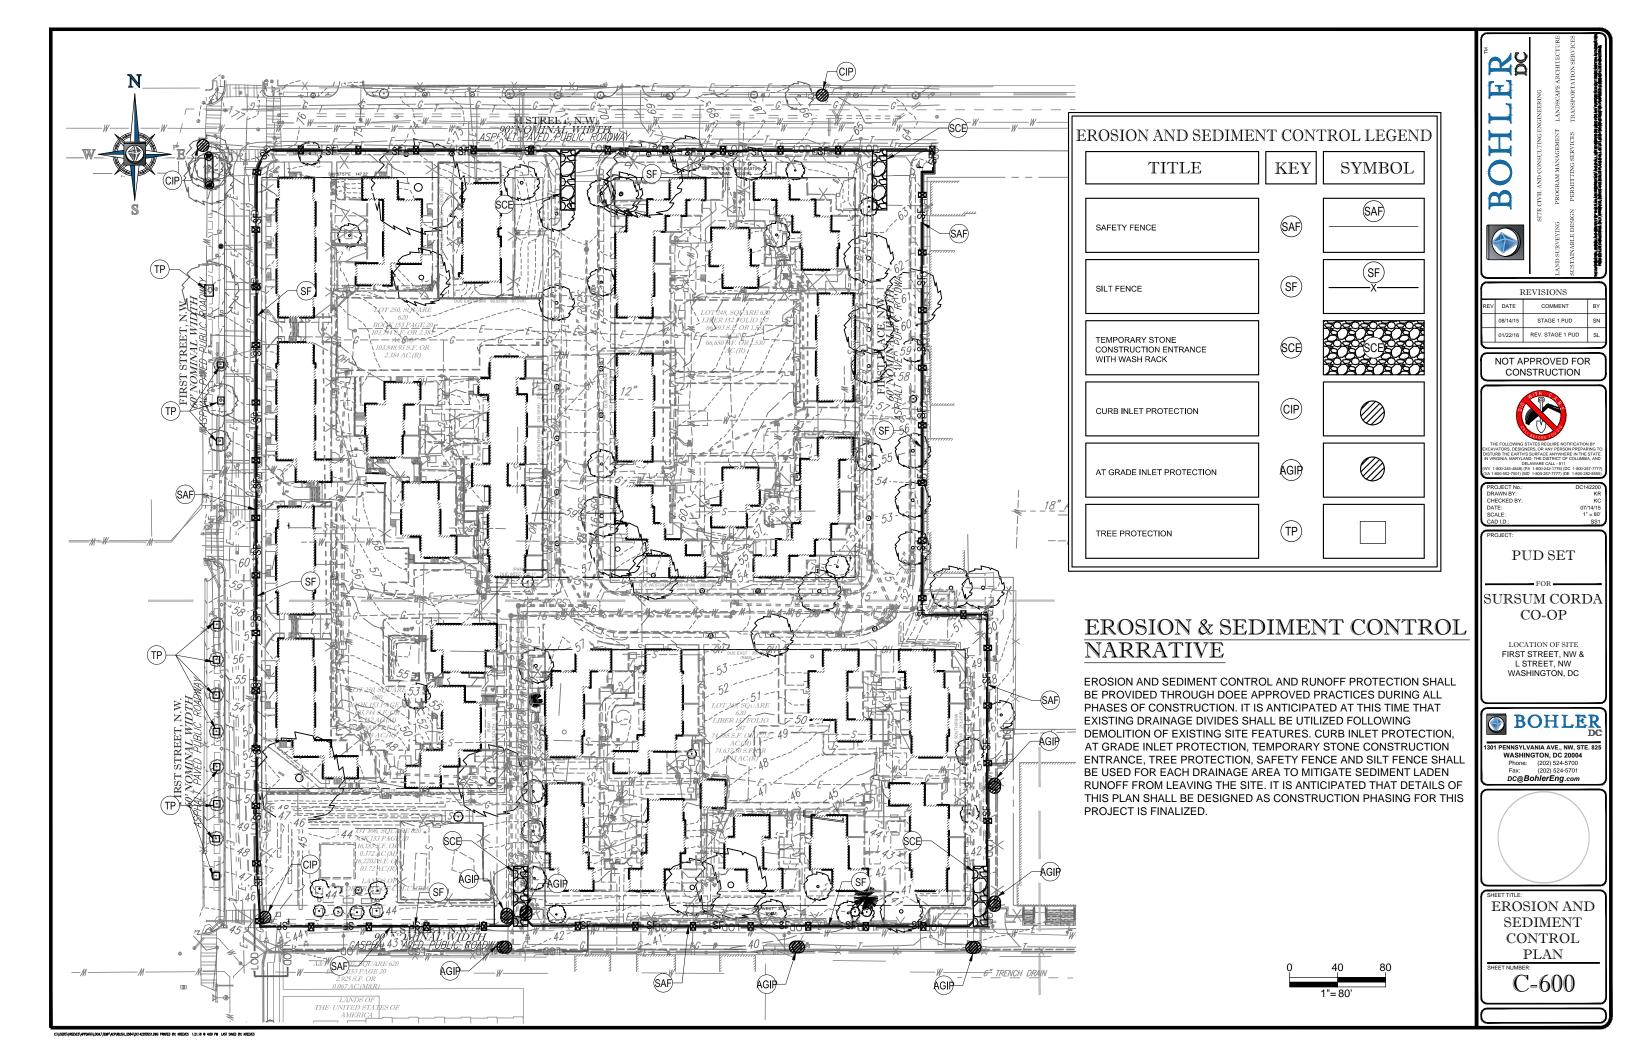

| SHEET INDEX                       |              |  |  |  |
|-----------------------------------|--------------|--|--|--|
| SHEET TITLE                       | SHEET NUMBER |  |  |  |
| COVER SHEET                       | C-100        |  |  |  |
| DEMOLITION PLAN                   | C-200        |  |  |  |
| SITE PLAN                         | C-300        |  |  |  |
| L STREET, NW RIGHT-OF-WAY PLAN    | C-301        |  |  |  |
| UTILITY PLAN                      | C-400        |  |  |  |
| RIGHT-OF-WAY PLAN                 | C-500        |  |  |  |
| EROSION AND SEDIMENT CONTROL PLAN | C-600        |  |  |  |
| STORMWATER MANAGEMENT PLAN        | C-700        |  |  |  |
| GREEN AREA RATIO WORKSHEET        | C-701        |  |  |  |
| CIRCULATION PLAN                  | C-800        |  |  |  |
|                                   |              |  |  |  |