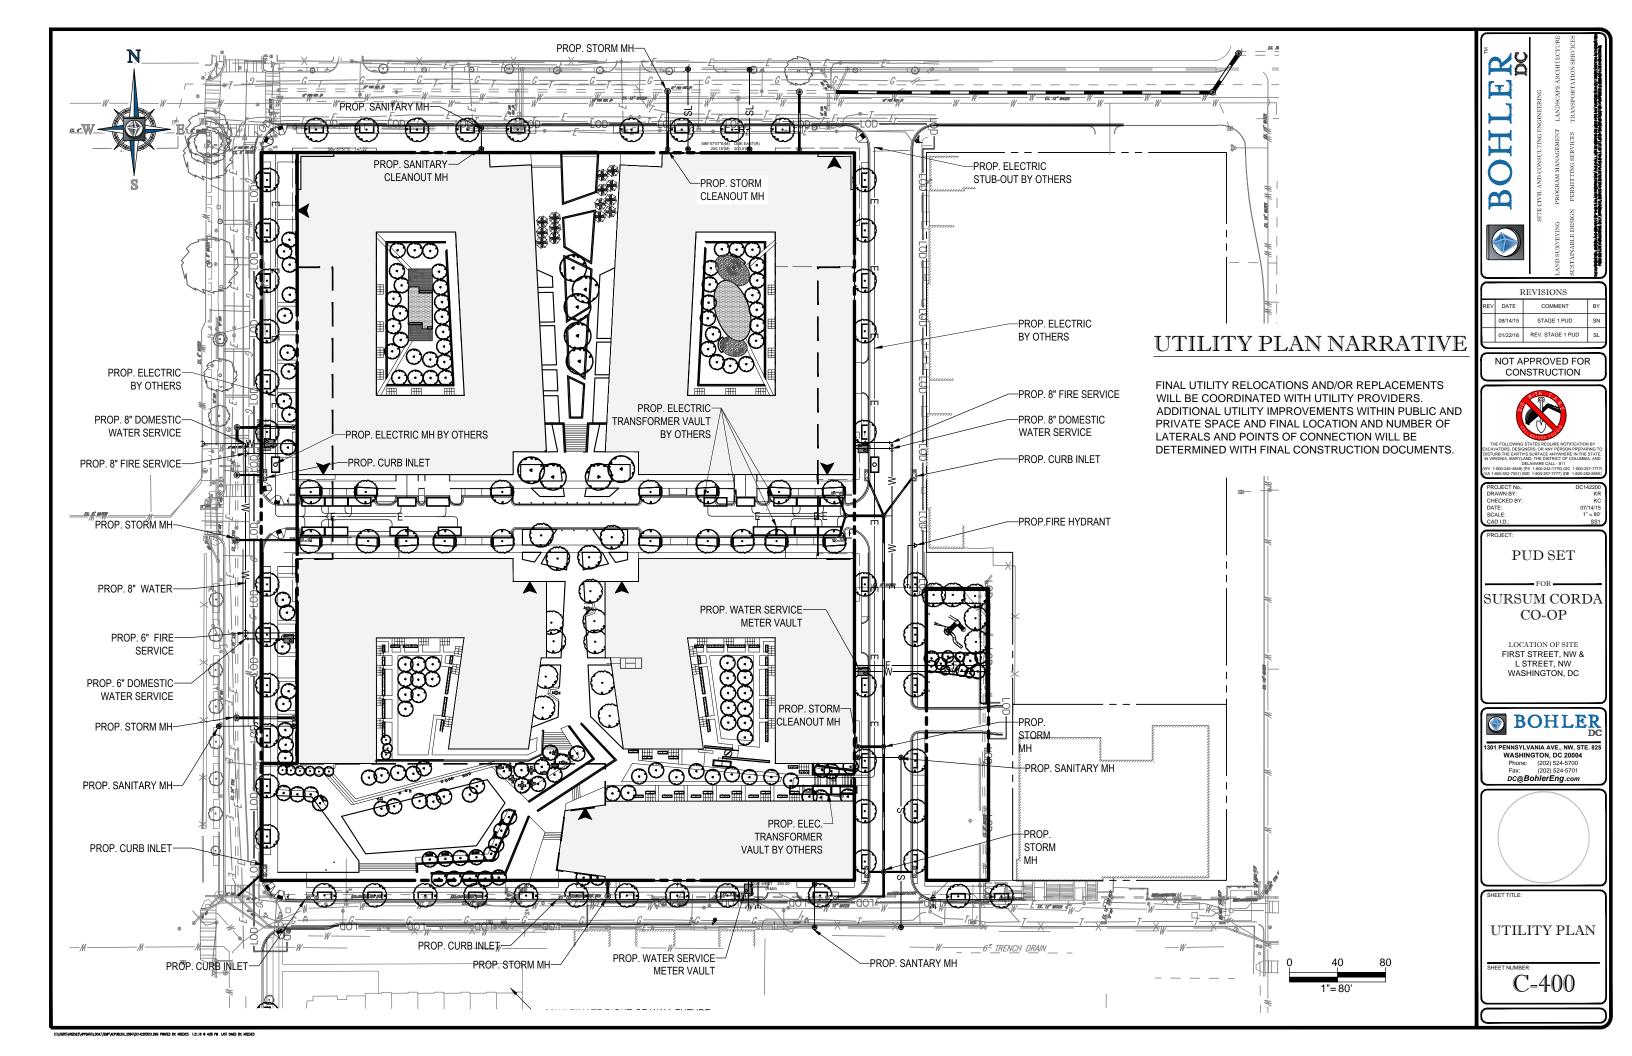

## PROJECT NARRATIVE:

THE SITE IS AN EXISTING RESIDENTIAL HOUSING COMPLEX. THE PROPOSED PROJECT INCLUDES THE DEMOLITION OF EXISTING BUILDINGS, SITE-RELATED FEATURES, AND UTILITIES AND THE CONSTRUCTION OF FIVE RETAIL/RESIDENTIAL BUILDINGS WITH UNDERGROUND PARKING AND SITE AMENITIES. THE UTILITY IMPROVEMENTS INCLUDE DOMESTIC WATER, FIRE, SANITARY SEWER, AND STORM DRAIN CONNECTIONS TO EXISTING UTILITY MAINS LOCATED WITHIN THE PUBLIC RIGHT-OF-WAY. THE PROJECT PROPOSES THE USE OF VARIABLE DEPTH GREEN ROOFS. BIORETENTION FACILITIES, PERMEABLE PAVEMENT, AND ENGINEERED TREE PITS TO MEET BOTH THE STORMWATER RETENTION VOLUME (SWRV) REQUIREMENTS AND THE GREEN AREA RATIO (GAR) REQUIREMENTS.

## REFERENCES:

- 1. THE PLAN IS BASED ON THE FOLLOWING DOCUMENTS AND INFORMATION
  - SURVEY ENTITLED: "ALTA/ACSM LAND TITLE SURVEY, SURSUM CORDA COOPERATIVE ASSOCIATION, INC, LOTS 248, 249 & 250, SQUARE 620, DISTRICT OF COLUMBIA", PREPARED BY: BOHLER ENGINEERING. DATED: 02/25/15, REVISED: 03/10/15.
  - DIGITAL ARCHITECTURAL PLANS: ENTITLED: "15-11 ALT SC FOOTPRINT.DWG" PREPARED BY: BOGGS & PARTNERS ARCHITECTS, DATED: 12/08/15.
  - ARCHITECTURAL PLANS: ENTITLED: "15-0814 SC-PUD 1 ARCH FINAL", PREPARED BY: BOGGS & PARTNERS ARCHITECTS, DATED: 08/14/15.
  - DIGITAL LANDSCAPE PLANS: ENTITLED: "PRI- BASE-PHASE 1.DWG" AND "PRI- BASE-PHASE 2.DWG", PREPARED BY: PARKER RODRIGUEZ INC., RECEIVED: 01/21/16.
- 2. LOCATION OF ALL UNDERGROUND UTILITIES ARE APPROXIMATE. ALL LOCATIONS AND SIZES ARE BASED ON UTILITY MARK OUTS, ABOVE GROUND STRUCTURES THAT WERE VISIBLE & ACCESSIBLE IN THE FIELD. THE MAPS AS LISTED IN THE REFERENCES AVAILABLE AT THE TIME OF THE SURVEY. AND INFORMATION FROM DC WATER COUNTERMAPS. AVAILABLE AS-BUILT PLANS AND UTILITY MARK OUT DOES NOT ENSURE MAPPING OF ALL UNDERGROUND UTILITIES AND STRUCTURES. BEFORE ANY EXCAVATION IS TO BEGIN, ALL UNDERGROUND UTILITIES SHOULD BE VERIFIED AS TO THEIR LOCATION, SIZE, AND TYPE BY THE PROPER UTILITY COMPANIES.

| SHEET INDEX                       |              |  |  |  |
|-----------------------------------|--------------|--|--|--|
| SHEET TITLE                       | SHEET NUMBER |  |  |  |
| COVER SHEET                       | C-100        |  |  |  |
| DEMOLITION PLAN                   | C-200        |  |  |  |
| SITE PLAN                         | C-300        |  |  |  |
| L STREET, NW RIGHT-OF-WAY PLAN    | C-301        |  |  |  |
| UTILITY PLAN                      | C-400        |  |  |  |
| RIGHT-OF-WAY PLAN                 | C-500        |  |  |  |
| EROSION AND SEDIMENT CONTROL PLAN | C-600        |  |  |  |
| STORMWATER MANAGEMENT PLAN        | C-700        |  |  |  |
| GREEN AREA RATIO WORKSHEET        | C-701        |  |  |  |
| CIRCULATION PLAN                  | C-800        |  |  |  |
|                                   |              |  |  |  |