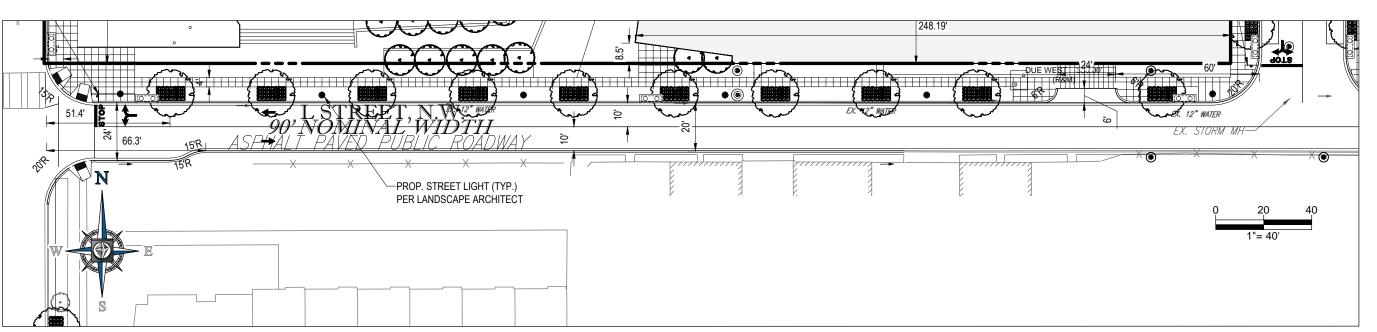

| SHEET INDEX                       |              |  |  |  |
|-----------------------------------|--------------|--|--|--|
| SHEET TITLE                       | SHEET NUMBER |  |  |  |
| COVER SHEET                       | C-100        |  |  |  |
| DEMOLITION PLAN                   | C-200        |  |  |  |
| SITE PLAN                         | C-300        |  |  |  |
| L STREET, NW RIGHT-OF-WAY PLAN    | C-301        |  |  |  |
| UTILITY PLAN                      | C-400        |  |  |  |
| RIGHT-OF-WAY PLAN                 | C-500        |  |  |  |
| EROSION AND SEDIMENT CONTROL PLAN | C-600        |  |  |  |
| STORMWATER MANAGEMENT PLAN        | C-700        |  |  |  |
| GREEN AREA RATIO WORKSHEET        | C-701        |  |  |  |
| CIRCULATION PLAN                  | C-800        |  |  |  |
|                                   |              |  |  |  |