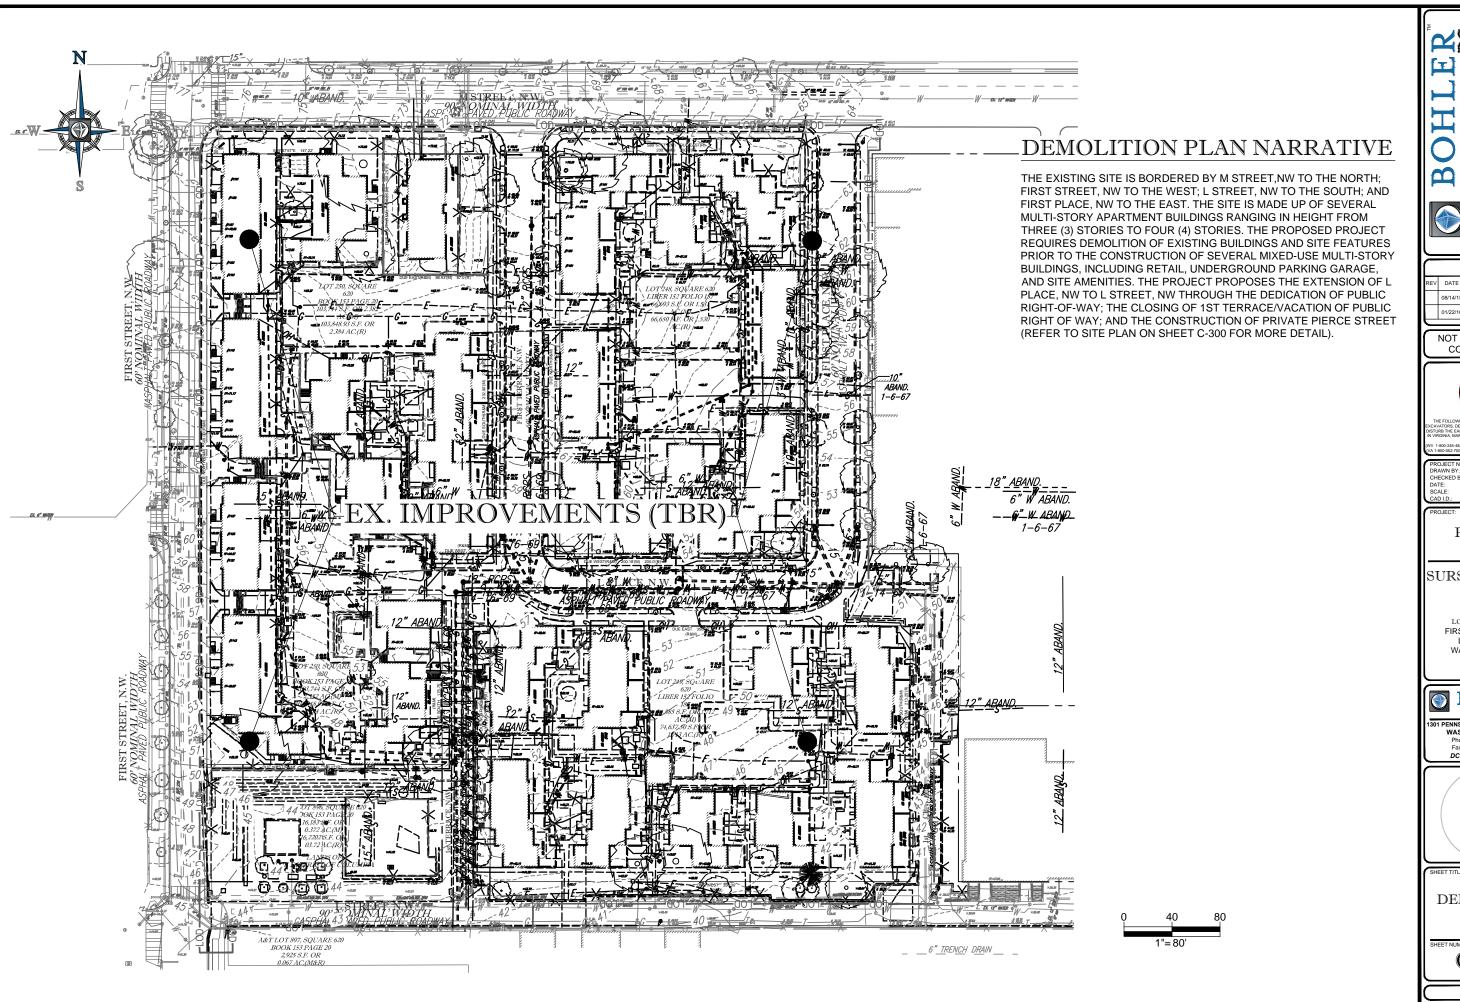

## PROJECT NARRATIVE:

THE SITE IS AN EXISTING RESIDENTIAL HOUSING COMPLEX. THE PROPOSED PROJECT INCLUDES THE DEMOLITION OF EXISTING BUILDINGS, SITE-RELATED FEATURES, AND UTILITIES AND THE CONSTRUCTION OF FIVE RETAIL/RESIDENTIAL BUILDINGS WITH UNDERGROUND PARKING AND SITE AMENITIES. THE UTILITY IMPROVEMENTS INCLUDE DOMESTIC WATER, FIRE, SANITARY SEWER, AND STORM DRAIN CONNECTIONS TO EXISTING UTILITY MAINS LOCATED WITHIN THE PUBLIC RIGHT-OF-WAY. THE PROJECT PROPOSES THE USE OF VARIABLE DEPTH GREEN ROOFS. BIORETENTION FACILITIES, PERMEABLE PAVEMENT, AND ENGINEERED TREE PITS TO MEET BOTH THE STORMWATER RETENTION VOLUME (SWRV) REQUIREMENTS AND THE GREEN AREA RATIO (GAR) REQUIREMENTS.

DEMOLITION PLAN

C = 200

L STREET, NW - RIGHT-OF-WAY CONDITION (20'-24' WIDTH)