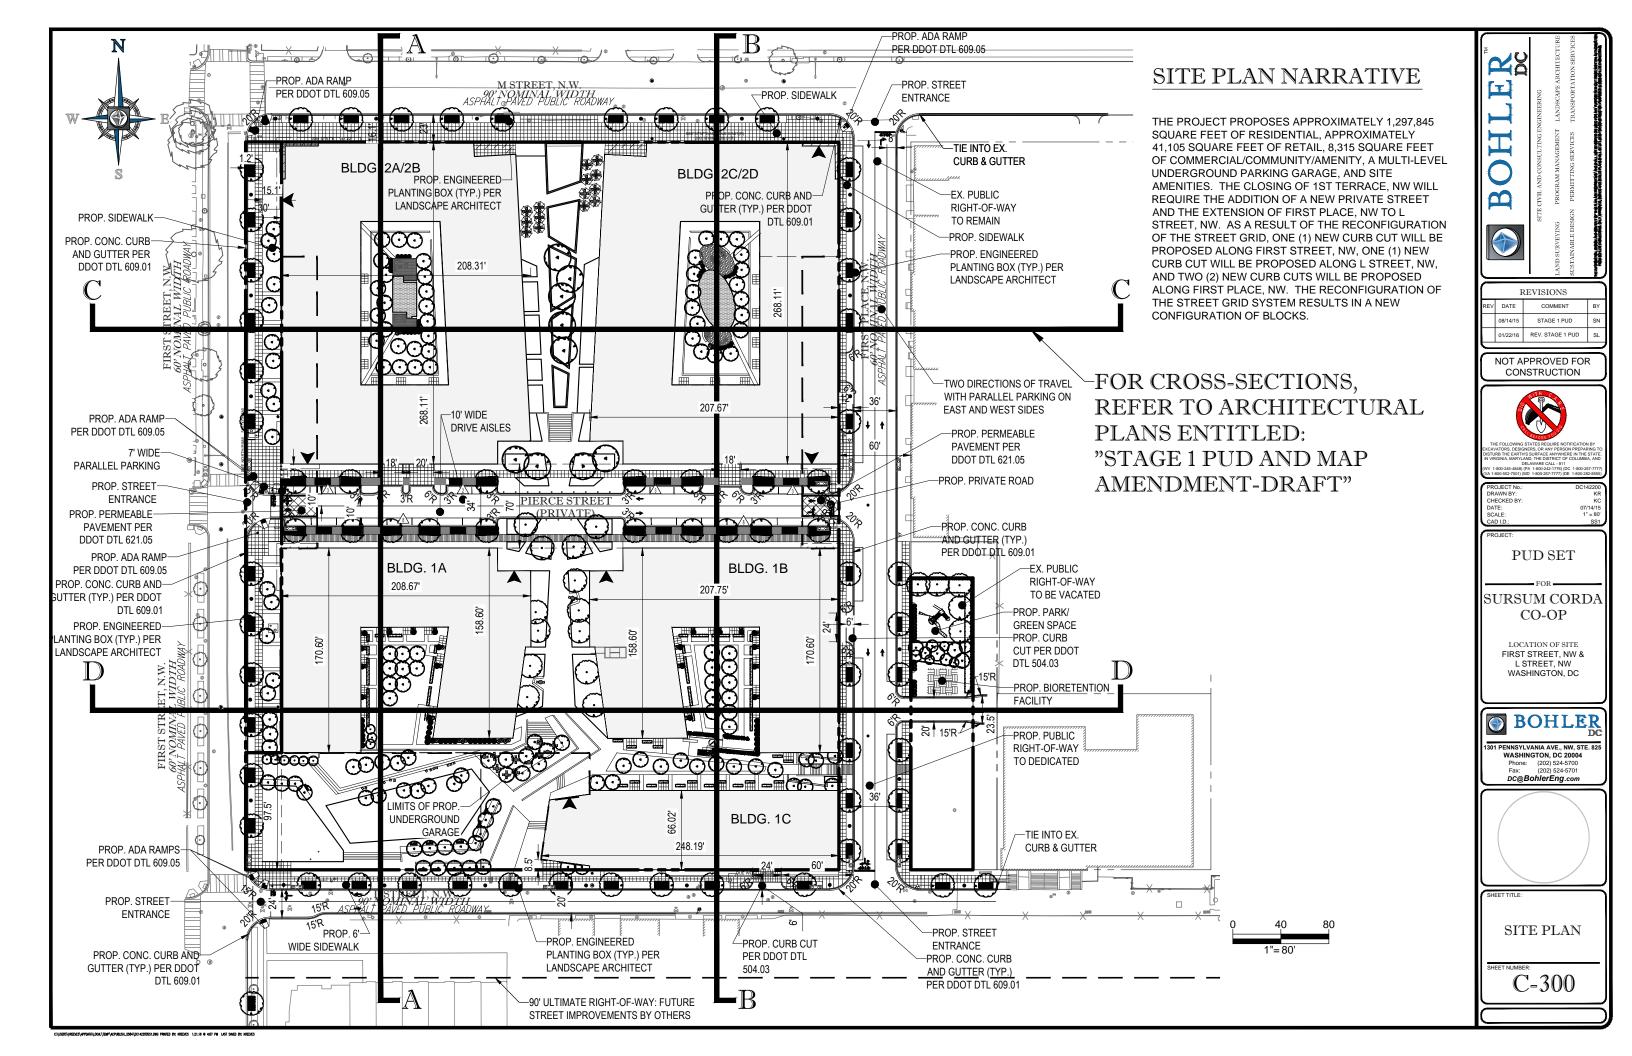

## PROJECT NARRATIVE:

THE SITE IS AN EXISTING RESIDENTIAL HOUSING COMPLEX. THE PROPOSED PROJECT INCLUDES THE DEMOLITION OF EXISTING BUILDINGS, SITE-RELATED FEATURES, AND UTILITIES AND THE CONSTRUCTION OF FIVE RETAIL/RESIDENTIAL BUILDINGS WITH UNDERGROUND PARKING AND SITE AMENITIES. THE UTILITY IMPROVEMENTS INCLUDE DOMESTIC WATER, FIRE, SANITARY SEWER, AND STORM DRAIN CONNECTIONS TO EXISTING UTILITY MAINS LOCATED WITHIN THE PUBLIC RIGHT-OF-WAY. THE PROJECT PROPOSES THE USE OF VARIABLE DEPTH GREEN ROOFS. BIORETENTION FACILITIES, PERMEABLE PAVEMENT, AND ENGINEERED TREE PITS TO MEET BOTH THE STORMWATER RETENTION VOLUME (SWRV) REQUIREMENTS AND THE GREEN AREA RATIO (GAR) REQUIREMENTS.

| SHEET INDEX                       |              |  |  |  |
|-----------------------------------|--------------|--|--|--|
| SHEET TITLE                       | SHEET NUMBER |  |  |  |
| COVER SHEET                       | C-100        |  |  |  |
| DEMOLITION PLAN                   | C-200        |  |  |  |
| SITE PLAN                         | C-300        |  |  |  |
| L STREET, NW RIGHT-OF-WAY PLAN    | C-301        |  |  |  |
| UTILITY PLAN                      | C-400        |  |  |  |
| RIGHT-OF-WAY PLAN                 | C-500        |  |  |  |
| EROSION AND SEDIMENT CONTROL PLAN | C-600        |  |  |  |
| STORMWATER MANAGEMENT PLAN        | C-700        |  |  |  |
| GREEN AREA RATIO WORKSHEET        | C-701        |  |  |  |
| CIRCULATION PLAN                  | C-800        |  |  |  |
|                                   |              |  |  |  |