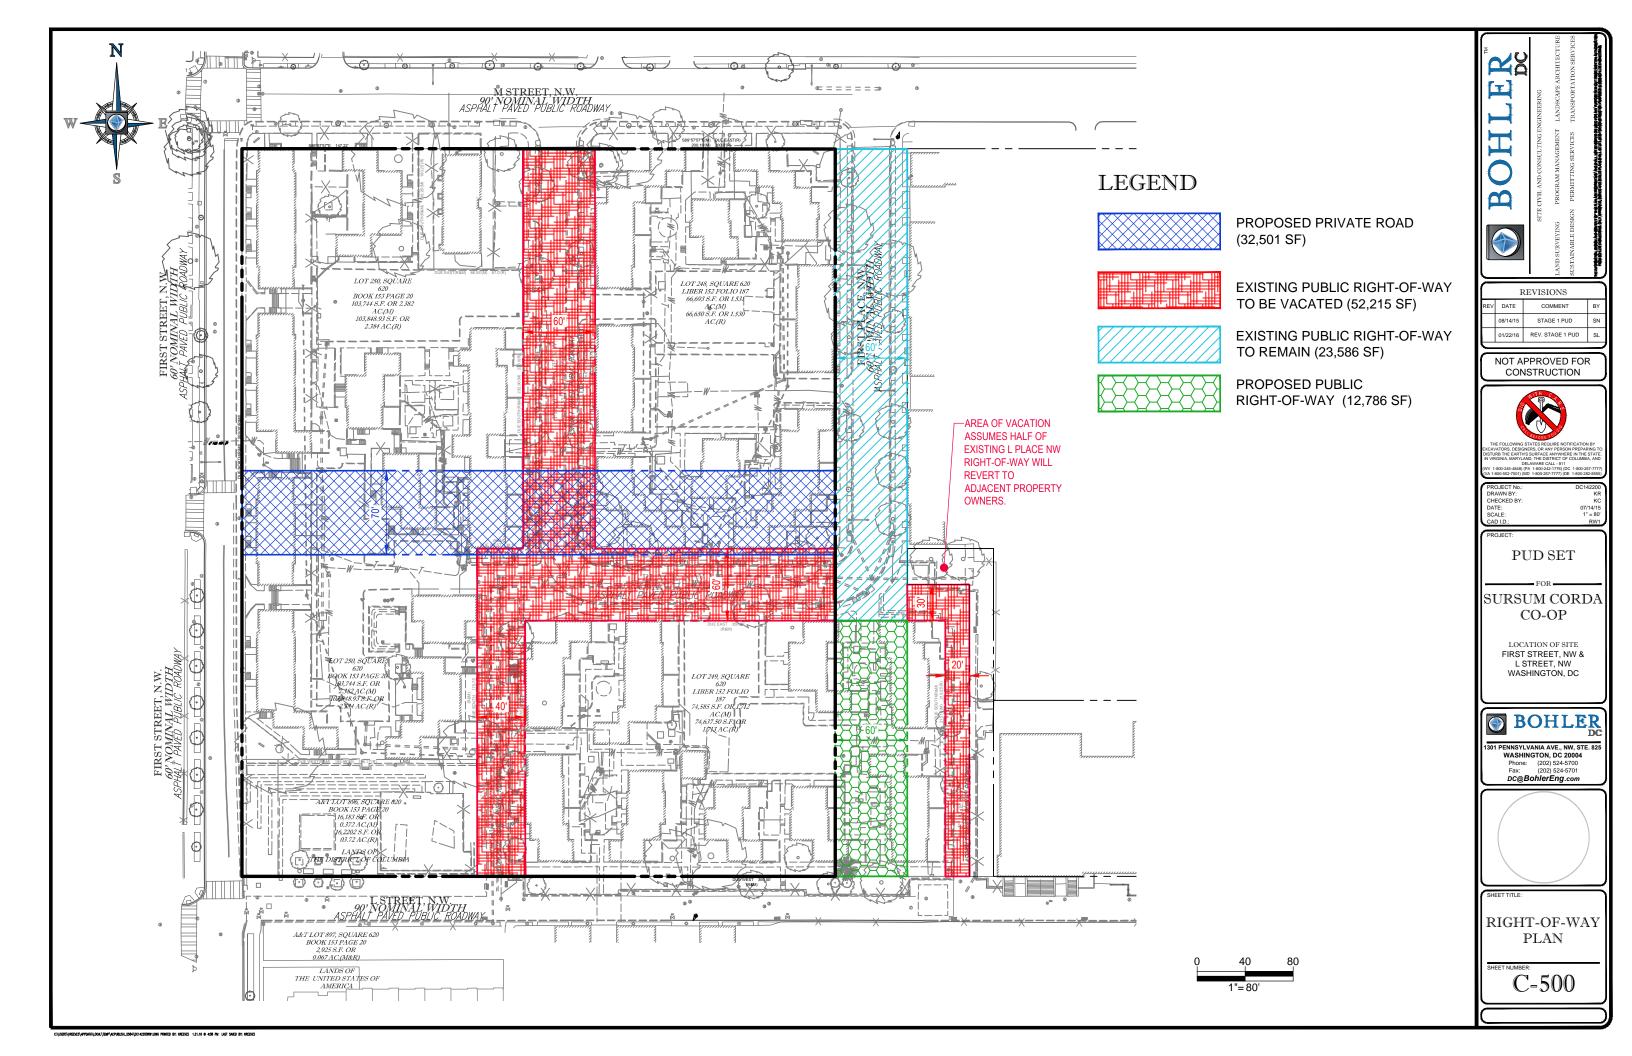

| SHEET INDEX                       |              |  |  |  |
|-----------------------------------|--------------|--|--|--|
| SHEET TITLE                       | SHEET NUMBER |  |  |  |
| COVER SHEET                       | C-100        |  |  |  |
| DEMOLITION PLAN                   | C-200        |  |  |  |
| SITE PLAN                         | C-300        |  |  |  |
| L STREET, NW RIGHT-OF-WAY PLAN    | C-301        |  |  |  |
| UTILITY PLAN                      | C-400        |  |  |  |
| RIGHT-OF-WAY PLAN                 | C-500        |  |  |  |
| EROSION AND SEDIMENT CONTROL PLAN | C-600        |  |  |  |
| STORMWATER MANAGEMENT PLAN        | C-700        |  |  |  |
| GREEN AREA RATIO WORKSHEET        | C-701        |  |  |  |
| CIRCULATION PLAN                  | C-800        |  |  |  |
|                                   |              |  |  |  |